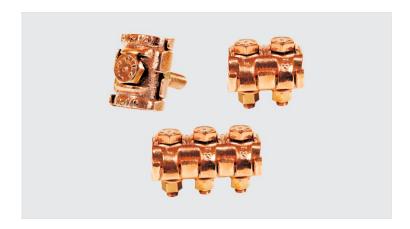

## **GPB - BRONZE PARALLEL GROOVE CLAMP**

GPB-44-1

## **Description**

**Purpose:** Parallel connections cable to cable. Suitable for copper to copper connections.

**Characteristics:** Tightening connection. High electrical conductivity and corrosion resistance.

**Application:** Power distribution networks and grounding system in general. **Material:** Bronze clamp and copper alloy fittings or fire galvanized steel.

**Application Tool:** Box or open-ended wrench.

## **Datasheet**

| Conductors     |         |
|----------------|---------|
| mm²            | 16 - 50 |
| AWG/MCM        | 6 - 1/0 |
| Dimensions     |         |
| L              | 26,0    |
| A              | 37,0    |
| Figura         | 1       |
| Parafuso       | 1x M10  |
| Package        |         |
| Qtd / Emb      | 30      |
| Peso Unit. (g) | 122,60  |