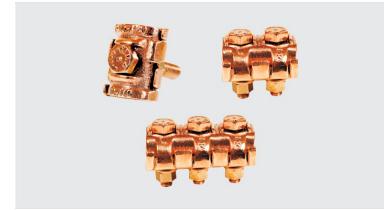

## **GPB - BRONZE PARALLEL GROOVE CLAMP**

GPB-88-3

## Description

Purpose: Parallel connections cable to cable. Suitable for copper to copper connections.
Characteristics: Tightening connection. High electrical conductivity and corrosion resistance.
Application: Power distribution networks and grounding system in general.
Material: Bronze clamp and copper alloy fittings or fire galvanized steel.
Application Tool: Box or open-ended wrench.

## Datasheet

| Conductors     |           |
|----------------|-----------|
| mm²            | 120 - 240 |
| AWG/MCM        | 4/0 - 500 |
| Dimensions     |           |
| L              | 108,0     |
| A              | 63,0      |
| Figura         | 3         |
| Parafuso       | 3x M12    |
| Package        |           |
| Qtd / Emb      | 5         |
| Peso Unit. (g) | 1302,30   |