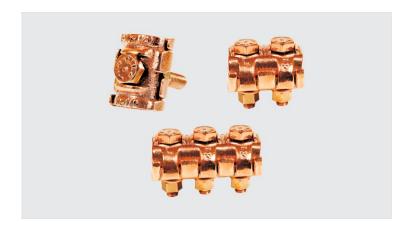

## **GPB - BRONZE PARALLEL GROOVE CLAMP**

GPB-104-3

## **Description**

**Purpose:** Parallel connections cable to cable. Suitable for copper to copper connections.

**Characteristics:** Tightening connection. High electrical conductivity and corrosion resistance.

**Application:** Power distribution networks and grounding system in general. **Material:** Bronze clamp and copper alloy fittings or fire galvanized steel.

**Application Tool:** Box or open-ended wrench.