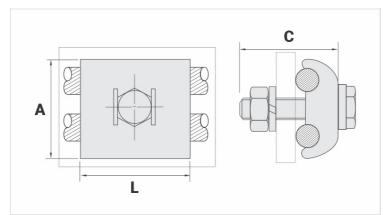

## **Datasheet**

| Conductor       |         |
|-----------------|---------|
| AWG/MCM         | 8 - 4   |
| mm²             | 10 - 25 |
| Dimensions (mm) |         |
| L               | 35,0    |
| A               | 33,0    |
| C               | 45,0    |
| Parafuso - E    | M10     |
| Figura          | 2       |
| Package         |         |
| Qtd / Emb       | 30      |
| Peso Unit. (g)  | 101,00  |