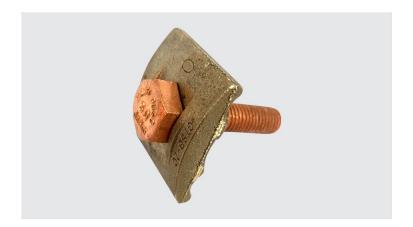

## **GTSB2C - GROUNDING CLAMPS (2 CONDUCTORS)**

GTSB2C-4-2/0

## **Description**

Purpose: Cable to busbar connections. Suitable for copper or COPPERSTEEL cables.

**Characteristics:** Tightening connection. Electrical conductivity and corrosion resistant. Two conductors model. Screw length suitable for plate / bar thickness up to 7mm.

**Application:** Grounding systems in general (power distribution systems, grounding grids, residential, building, industrial grounding, grounding in telecommunications networks).

**Material:** Bronze clamp, fittings in copper alloy or hot galvanized steel.