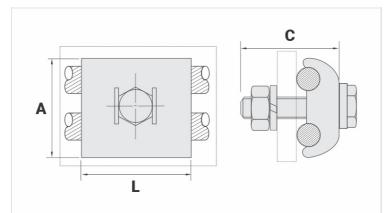

## **Datasheet**

| Conductor       |         |
|-----------------|---------|
| AWG/MCM         | 4 - 2/0 |
| mm <sup>2</sup> | 16 - 70 |
| Dimensions (mm) |         |
| L               | 35,0    |
| A               | 40,0    |
| C               | 45,0    |
| Parafuso - E    | M10     |
| Figura          | 2       |
| Package         |         |
| Qtd / Emb       | 30      |
| Peso Unit. (g)  | 119,00  |