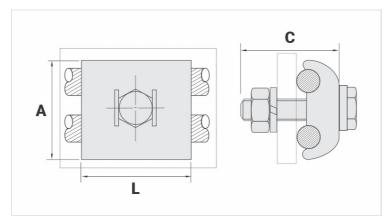

## **Datasheet**

| Conductor       |           |
|-----------------|-----------|
| AWG/MCM         | 2/0 - 250 |
| mm²             | 70 - 120  |
| Dimensions (mm) |           |
| L               | 41,0      |
| A               | 54,0      |
| C               | 50,0      |
| Parafuso - E    | M12       |
| Figura          | 2         |
| Package         |           |
| Qtd / Emb       | 15        |
| Peso Unit. (g)  | 241,00    |