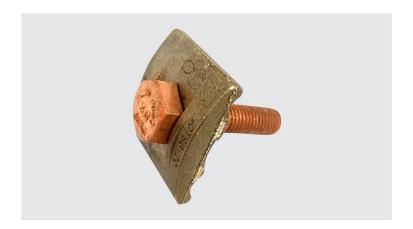

## **GTSB2C - GROUNDING CLAMPS (2 CONDUCTORS)**

GTSB2C-2/0-250

## **Description**

**Purpose:** Cable to busbar connections. Suitable for copper or COPPERSTEEL cables.

**Characteristics:** Tightening connection. Electrical conductivity and corrosion resistant. Two conductors model. Screw length suitable for plate / bar thickness up to 7mm.

**Application:** Grounding systems in general (power distribution systems, grounding grids, residential, building, industrial grounding, grounding in telecommunications networks).

Material: Bronze clamp, fittings in copper alloy or hot galvanized steel.